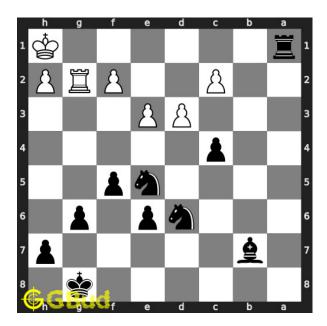

#### Move 3 Move by black

Figure 6: Ra1#

your rook moves to a1 and checkmate. opponent's king can't move since it is blocked by friendly pieces. opponent's rook also can't block the check since it is pinned to their king by your bishop. this is how you can mate in 2 moves.