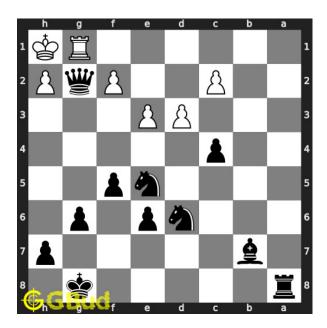

#### $\mathbf{Move} \ \mathbf{1} \quad \text{Move by black}$

Figure 4: Qxg2+

your queen sacrifices itself to attract the opponent's rook to g2.