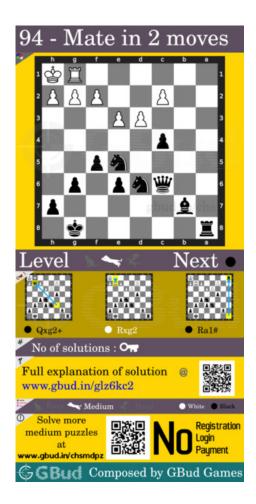

#### Medium chess puzzle 0094

Figure 1: Solve this medium chess puzzle 0094. Mate in 2 moves @ https://gbud.in/glz6kc2

Figure 2: Solve this medium chess puzzle online with solution @ https://gbud.in/glz6kc2

#### medium chess puzzle 0094 chart

Figure 7: medium chess puzzle 94 chart 1

Figure 8: medium chess puzzle 94 chart 2

Figure 9: medium chess puzzle 94 chart 3

Figure 10: medium chess puzzle 94 chart 4