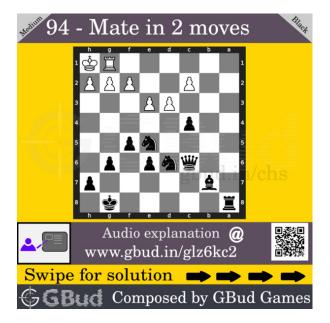

#### $\mathbf{Move} \ \mathbf{1} \quad \text{Move by black}$

Figure 4: Qxg2+

your queen sacrifices itself to attract the opponent's rook to g2.

#### Move 2 Move by white

Figure 5: Rxg2

this is a zugzwang move as this forces opponent's rook to respond and this is the only legal move available.

#### Move 3 Move by black

Figure 6: Ra1#

your rook moves to a1 and checkmate. opponent's king can't move since it is blocked by friendly pieces. opponent's rook also can't block the check since it is pinned to their king by your bishop. this is how you can mate in 2 moves.

#### Explanation for the moves

- 1. Qxg2+ Your queen sacrifices itself to attract the opponent's rook to g2.
- 2. Rxg2 This is a zugzwang move as this forces opponent's rook to respond and this is the only legal move available.
- 3. Ra1# Your rook moves to a1 and checkmate. opponent's king can't move since it is blocked by friendly pieces. Opponent's rook also can't block the check since it is pinned to their king by your bishop. This is how you can mate in 2 moves.
- 4. For right move You utilised the opportunity effectively. You are good observer