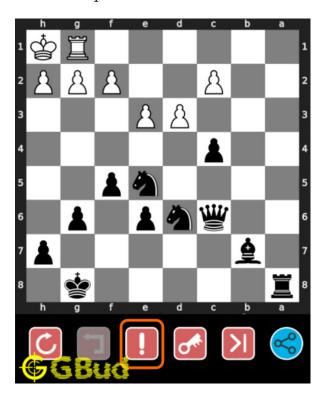

## How to get help for moves in the medium chess puzzle 0094

To get help or the possible next moves in the puzzle, , follow the steps given below

- 1. Go to the puzzle page
- 2. Click the help button (exclamation mark as shown below) to get help or suggestion on next possible move

Figure 12: Click the help button to get help on next move @ https://gbud.in/glz6kc2

Figure 13: Solve more medium puzzles @ https://gbud.in/chsmdpz

Figure 14: Solve other puzzles @ https://gbud.in/chsgppz