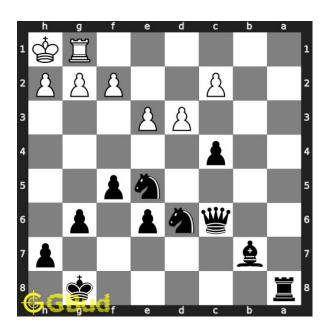

#### Solution 1

**Initial board position** This is the initial board position of medium chess puzzle 0094.

Figure 3: Initial board position of medium chess puzzle 0094