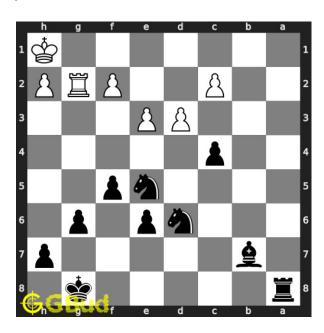

#### Move 2 Move by white

Figure 5: Rxg2

this is a zugzwang move as this forces opponent's rook to respond and this is the only legal move available.