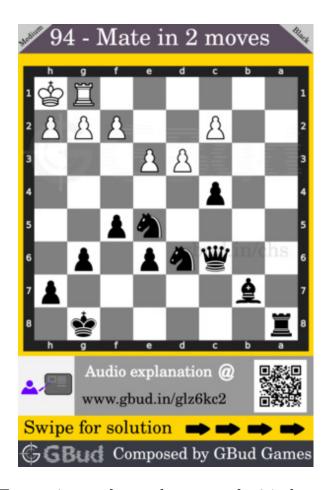

#### Medium chess puzzle 0094

Figure 1: Solve this medium chess puzzle 0094. Mate in 2 moves @ https://gbud.in/glz6kc2

Figure 2: Solve this medium chess puzzle online with solution @ https://gbud.in/glz6kc2

#### Solution 1

**Initial board position** This is the initial board position of medium chess puzzle 0094.

Figure 3: Initial board position of medium chess puzzle 0094