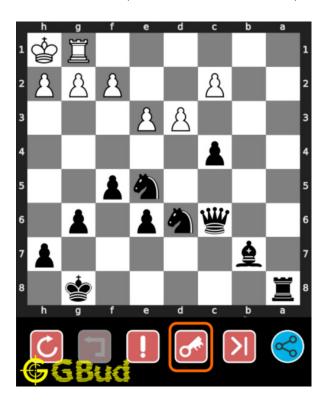

#### How to view the solution to medium chess puzzle 0094

To view the solution to this puzzle, follow the steps given below

- 1. Go to the puzzle page
- 2. Click the solution button (Key as shown below) to view the solution

Figure 11: Click the solution button to view solutions @ https://gbud.in/glz6kc2